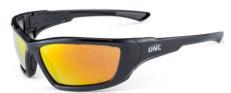

#### **Colours:**

**SMOKE LENSES** 

Outdoor wear, Protects against high level of Sun Glare.

SMOKE + RED MIRROR LENSES

Outdoor wear. Protects against High level of Sun Glare, reduced reflections.

SMOKE + SILVER MIRROR