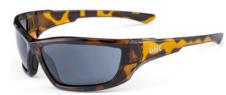

Outdoor wear Protects against High level of Sun Glare, reduced reflections.

SMOKE WITH TORTOISESHELL TRP LENSES

Outdoor wear, Protects against high level of Sun Glare.