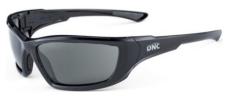

#### **Colours:**

**SMOKE LENSES** 

Outdoor wear, Protects against high level of Sun Glare.

SMOKE + RED MIRROR LENSES

Outdoor wear. Protects against High level of Sun Glare, reduced reflections.

SMOKE + SILVER MIRROR