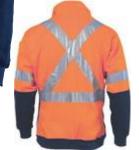

# HiVis Cross Back D/N Two Tone 1/2 Zip Fleecy

**Fabric:** 300 gsm polyester outer, poly/cotton inner, New generation, stylish. Two zip side pockets, sleeve pen pocket and two tone front. Cross back style generic reflective tape.

Reflective Tape

DNC Hi-Vis garments are manufactured to comply with New Hi Vis standard Class F AS/NZS1906.4:2010, Class D/N, AS/NZS 4602.1:2011 to meet the requirements of Hi-Vis safety standards Hi-Vis Fabric & Design of garments, for day and night use.