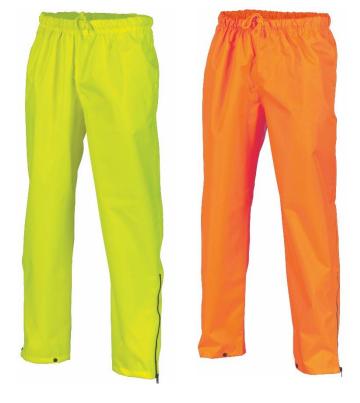

## HiVis Day Breathable Rain Pants

Fabric: 300D heavy duty breathable polyester/PU coated, seam-sealed. Waterproof outer shell, 2 flap side pockets, mesh lining, elastic drawstring waist with leg zippers and press studs closure.

Sizes : S - 6XL