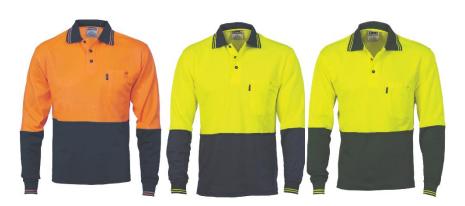

# Cotton Back HiVis Two Tone Fluoro Polo - Long Sleeve

**Fabric:** 185 gsm polyester outer/cotton back (extra cool and breathable for hot and sweaty conditions)

HiVis two tone polo shirt with pocket and pencil partition, stripe collar and cuffs, two tone front and

Sizes: XS-5XL, 7XL

**Colours:** 