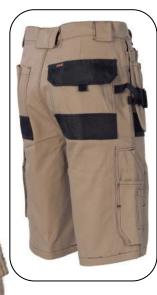

## DURATEX COTTON DUCK WEAVE TRADIES CARGO SHORTS - WITH TWIN HOLSTER TOOL POCKET

285 gsm, 100% Cotton Durable 'N' Comfortable Canvas, 14 multi functional pockets, includingdouble flap cargo pockets, mobile phone pockets, tool & rule pockets with pen division, two front side pockets, two back pockets (twin waist holster double tool pockets that can be tucked into main pants pockets). Extra wide & strong belt loops, heavy duty nylon key ring & zip fl y, hammer loop. Reinforcements with 190GSM 100% polyster oxford Duratex patches in stress areas for added durability. All stress points bar-tacked, triple stitches seams for extra durability.

DNC has an extensive 100% cotton range for a natural feeling garment with anti-static and electrical protection features.

DNC reinforce garments with 190GSM polyester oxford Duratex patches in knees & stress areas for added durablity. This feature allows the garment to withstand abrasions, tears and scuffs from its heavy duty and high performance.