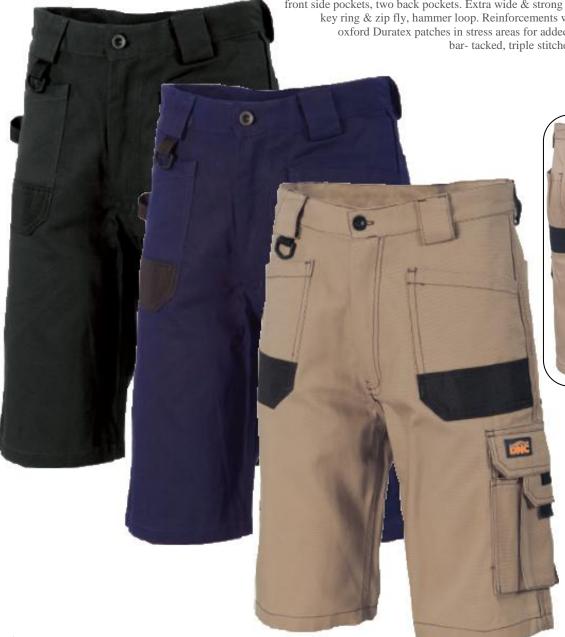

## **DURATEX COTTON DUCK WEAVE CARGO SHORTS**

285 gsm, 100% Cotton Durable 'N' Comfortable Canvas, 10 multi functional pockets, including double flap cargo pockets, mobile phone pockets, tool & rule pockets with pen division, two front side pockets, two back pockets. Extra wide & strong belt loops, heavy duty nylon key ring & zip fly, hammer loop. Reinforcements with 190GSM 100% polyster oxford Duratex patches in stress areas for added durability. All stress points bar- tacked, triple stitches seams for extra durability.

**Sizes** 72R - 132R