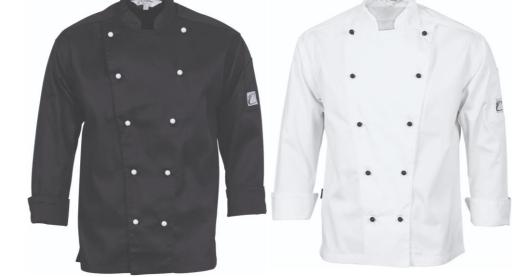

## Three Way Air Flow Chef Jacket - Long Sleeve

Fabric: 200gsm, 65% polyester, 35% cotton wash-n-wear. Underarm & back air flow mesh vents, sleeve double pen pocket and side spit. Stylish. 10 matching colour buttons included as standard on jacket.

### **COOL- BREEZE Airflow Vents**

DNC Cool-Breeze airflow cooling system removes sweat and body heat through innovative under-arm vents, upper back or vertical vents.