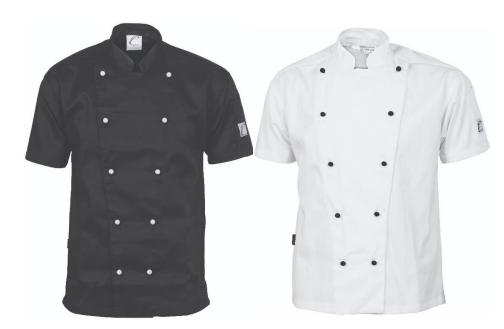

## Three Way Air Flow Chef Jacket - Short Sleeve

Fabric: 200gsm, 65% polyester, 35% cotton wash-n-wear. Underarm & back air flow mesh vents, sleeve double pen pocket and side spit. Stylish. 10 matching colour buttons included as standard on jacket.

> Sizes : XS-4XL (unisex) Colour: