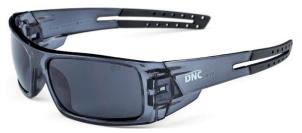

### **Colours:**

**SMOKE GREY + AF** 

Outdoor wear, Protects against high level of Sun Glare.

AF

Lenses with full Anti-scratch + Anti-fog coating.