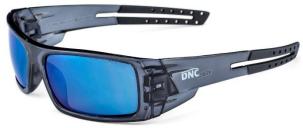

#### SMOKE + FULL SILVER MIRROR

Outdoor wear, Protects against high level of Sun Glare.

**AF** 

Lenses with full Anti-scratch + Anti-fog coating.

SMOKE + FULL BLUE MIRROR

Outdoor wear Protects against High level of Sun Glare, reduced reflections