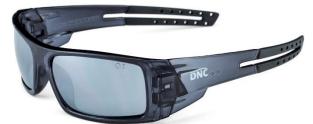

#### SMOKE + FULL SILVER MIRROR

Outdoor wear, Protects against high level of Sun Glare.

**AF** 

Lenses with full Anti-scratch + Anti-fog coating.

SMOKE + FULL BLUE MIRROR

Outdoor wear Protects against High level of Sun Glare, reduced reflections