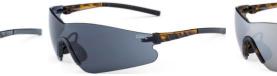

#### Hawk Safety Spec

Description: Ultra Lightweight & Contemporary design for the most comfortable fit. Medium impact Protection & 99.9% UV Protection. All Polycarbonate Lenses are with Anti-Scratch coating on both sides. Exclusive wrap around design with stylish crystal temple & soft. Co-injected TPR (Thermal Plastic Rubber ) non-slip arm tips. Crystal temple/arm tips with innovative contrast colour combinations. Extremely soft non-slip PVC nose piece. Made & Certified to AS/NZS 1337.1:2010 Lic 25539 SAI Global. Individual pack with full colour Euro Slot Poly bag & full colour inner box

Inner box of 12, Carton of 144