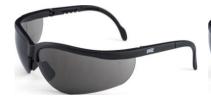

#### **SMOKE LENSES**

Outdoor wear, Protects against high level of Sun Glare.

#### **SMOKE + AF LENSES**

Outdoor wear, Protects against high level of Sun Glare.