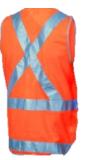

# Day/Night Cross Back Safety Vests with Tail

**Fabric:** Fluorescent 120gsm 100% polyester HiVis fabric, Front hook & loop fasteners closure. CSR Reflective Tape

Sizes: S-6XL Colour:

## HiVis D/N Fabric & Design New AS/NZS 4602.1:2011

DNC HiVis garments are manufactured to comply with New Hi Vis standard Class F AS/NZS1906.4:2010, Class D/N, AS/NZS 4602.1:2011 to meet the requirements of Hi-Vis safety standards HiVis Fabric & Design of garments, for day and night use.