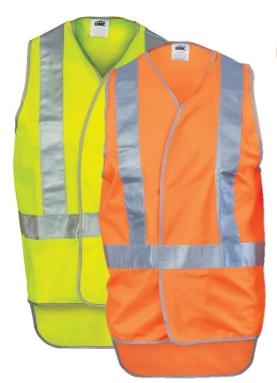

# Day/Night Cross Back Safety Vests with Tail

**Fabric:** Fluorescent 120gsm 100% polyester HiVis fabric, Front hook & loop fasteners closure. CSR Reflective Tape

Sizes: S-6XL Colour:

## HiVis D/N Fabric & Design New AS/NZS 4602.1:2011

DNC HiVis garments are manufactured to comply with New Hi Vis standard Class F AS/NZS1906.4:2010, Class D/N, AS/NZS 4602.1:2011 to meet the requirements of Hi-Vis safety standards HiVis Fabric & Design of garments, for day and night use.

#### **CSR Reflective Tape**

Alternatively DNC also use premium quality Reflective Tape for the value hi-vis range. CSR Reflective tape fully complies with AS/NZS1906.4:2010 for Hi Vis material. Home wash 50 Cycles @ 60° C.