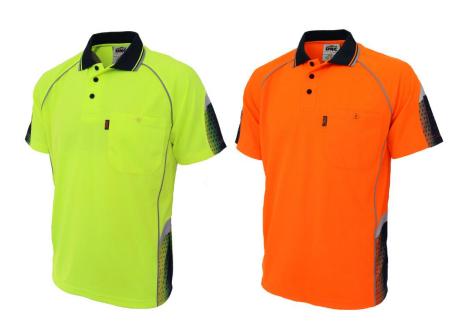

## Hi-Vis GALAXY Sublimated Polo

Fabric: 175gsm Polyester micromesh knit. Stylish contrast silver grey piping on body & sublimated semicircle GALAXY design on sleeves, button down LHS chest pocket with pen division.

Sizes: XS – 6XL Colour: