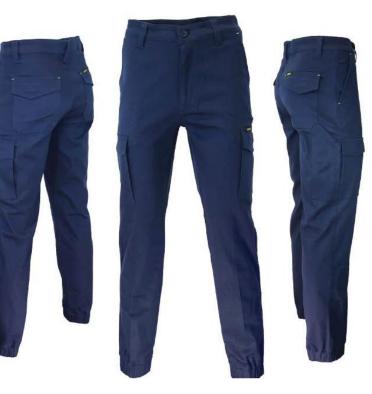

# **3377** SlimFlex Cargo Pants-Elastic Cuffs

**Fabric:** 260gsm, 97% Cotton, 3% Elastane Stretch & Durable twill fabric to add superior comfort and flexibility. Modern slim fit & stylish. 2 side pockets, one side contains large flap cargo pocket, the other a tool and mobile phone pocket, 2 back flap pockets, heavy duty nylon zipper. Elastic Cuffs.