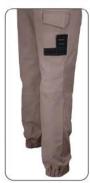

### SlimFlex Tradie Cargo Pants- Elastic Cuffs

Fabric: 275gsm, 97% Cotton, 3% Elastane Stretch & Durable Duck Weave Canvas fabric to add superior comfort and flexibility. Modern slim fit & stylish, 2 side pockets, one side contains large flap cargo pocket + 2 patch 2 & welt pockets, the other a tool & mobile phone pocket, 2 back patch pockets, extra wide and strong belt & hammer loops, heavy duty nylon oxford reinforced patches on all stress points to add extra durability, doubled knee patches, nylon zipper. Elastic Cuffs.