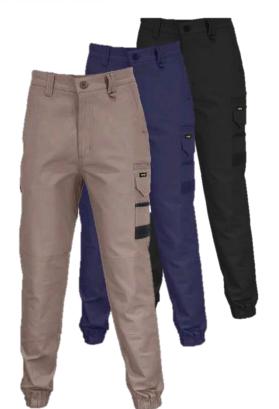

### SlimFlex Tradie Cargo Pants- Elastic Cuffs

Fabric: 275gsm, 97% Cotton, 3% Elastane Stretch & Durable Duck Weave Canvas fabric to add superior comfort and flexibility. Modern slim fit & stylish, 2 side pockets, one side contains large flap cargo pocket + 2 patch 2 & welt pockets, the other a tool & mobile phone pocket, 2 back patch pockets, extra wide and strong belt & hammer loops, heavy duty nylon oxford reinforced patches on all stress points to add extra durability, doubled knee patches, nylon zipper. Elastic Cuffs.

**Sizes:** 72R - 112R 87S - 132S

**Colours:** 