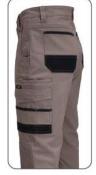

### SlimFlex Tradie Cargo Pants- Elastic Cuffs

Fabric: 275gsm, 97% Cotton, 3% Elastane Stretch & Durable Duck Weave Canvas fabric to add superior comfort and flexibility. Modern slim fit & stylish, 2 side pockets, one side contains large flap cargo pocket + 2 patch 2 & welt pockets, the other a tool & mobile phone pocket, 2 back patch pockets, extra wide and strong belt & hammer loops, heavy duty nylon oxford reinforced patches on all stress points to add extra durability, doubled knee patches, nylon zipper. Elastic Cuffs.